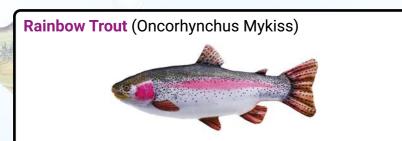

#### **NEW / FRESHWATER FISH**

MINI

(GP-780484)

**MEDIUM** 

65cm

(GP-780491)

35cm

**MEDIUM 62cm** (GP-175020)