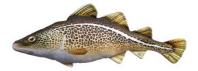

#### **Atlantic Cod** (Gadus Morhua)

 MINI
 38cm
 (GP-175839)

 MEDIUM
 75cm
 (GP-175075)

MEDIUM 60cm (GP-175174)