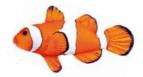

#### Ocellaris Clownfish (Amphiprion ocellaris)

MINI MEDIUM 32cm 56cm (GP-175532) (GP-175549)