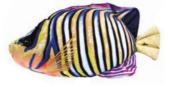

#### Regal Angelfish (Pomacanthus semicirculatus)

MINI 32cm (GP-175662) MEDIUM 56cm (GP-175686)