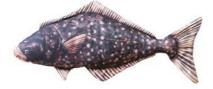

#### **European Sturgeon** (Acipenser sturio)

MINI **GIANT**  36cm 125cm (GP-780415)

(GP-175709)

MONSTER 200cm (GP-175389)