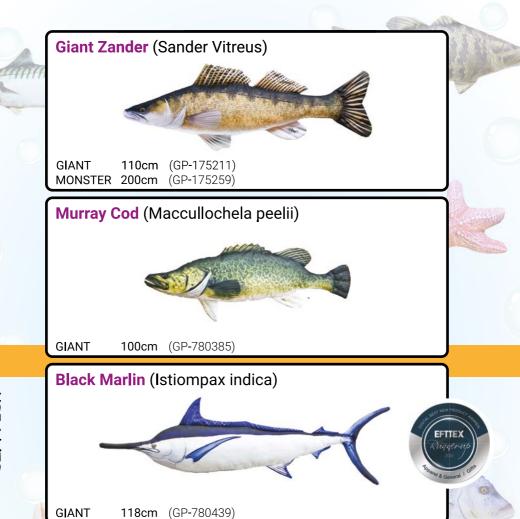

#### Barracuda (Sphyraena barracuda)

**GIANT** 110cm (GP-175440)

GIANT 118cm (GP-175594) MONSTER 200cm (GP-175273)