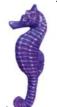

#### Sea Horse - blue (Syngnathidae)

MINI MEDIUM 40cm 60cm (GP-175624)

(GP-175617)

MINI MEDIUM 40cm 60cm (GP-175648) (GP-175631)