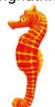

#### Sea Horse - blue (Syngnathidae)

MINI MEDIUM 40cm 60cm (GP-175624)

(GP-175617)

MINI MEDIUM 40cm 60cm (GP-175648) (GP-175631)