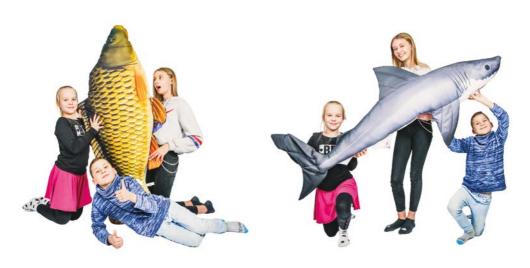

### Monster-Sized

Our Monster-sized pillows are wonderful accents to any "fishy" decoration or collection. Whether it's a single Monster or a whole school, these enormous pillows can be the centerpiece of an educational exhibit, company event, child's bedroom, or simply decor for any fish lover's home. Coming in a whole variety of species from sharks to trout, they are sure to be a hit and can also be personalized with embroidering for that special occasion.