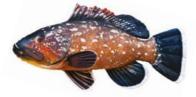

#### **Dusky grouper** (Epinephelus Marginatus)

**GIANT** 100cm (GP-175457)

**MEDIUM 70cm** (GP-175198)