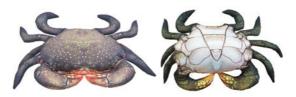

#### **Grey Seal** (Halichoerus grypus)

 SMALL
 36cm
 (GP-780057)

 MEDIUM
 55cm
 (GP-780040)

**SMALL 55cm** (GP-175495) **GIANT 125cm** (GP-175365)

#### **Bottlenose Dolphin - pink** (Tursiops)

**SMALL 55cm** (GP-175723) **GIANT 125cm** (GP-175792)