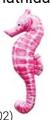

#### Sea Horse - pink (Syngnathidae)

MINI MEDIUM 40cm 60cm (GP-780002) (GP-175730)