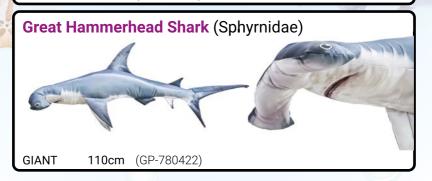

#### **Great White Shark** (Carcharodon carcharias)

 SMALL
 53cm
 (GP-175815)

 GIANT
 120cm
 (GP-175761)
 MONSTER
 200cm