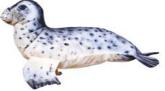

#### **Grey Seal** (Halichoerus grypus)

 SMALL
 36cm
 (GP-780057)

 MEDIUM
 55cm
 (GP-780040)

**SMALL 55cm** (GP-175495) **GIANT 125cm** (GP-175365)