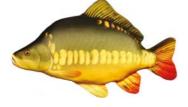

#### Perch (Perca Fluviatilis)

MINI MEDIUM 32cm 50cm (GP-175204) (GP-175051)

MONSTER 160cm (

(GP-175488)