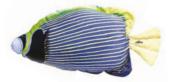

#### **Emperor Angelfish - white** (Pomacanthus imperator)

MINI 32cm (GP-175679) MEDIUM 56cm (GP-175693)