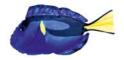

#### Regal Tang (Paracanthurus hepatus)

MINI 32cm (GP-175563) MEDIUM 56cm (GP-175570)