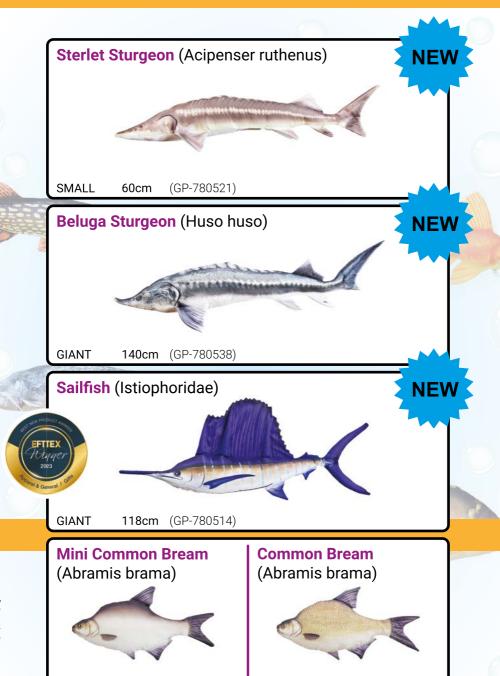

#### **European Sturgeon** (Acipenser sturio)

MINI **GIANT**  36cm 125cm (GP-780415)

(GP-175709)

MONSTER 200cm (GP-175389)