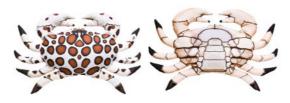

#### Calico Crab (Calico - Hepatus epheliticus)

**MEDIUM 60cm** (GP-175747)

(GP-175424)

**MEDIUM** 

60cm

(GP-93384)

#### Common Crab (Common - Cancer pagurus)

MEDIUM

60cm

(GP-175754)