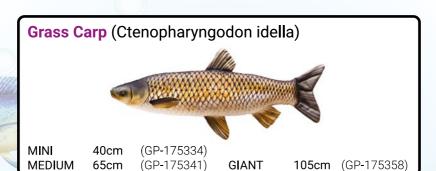

#### Mini Carp (Cyprinus Carpio)

**MINI 35cm** (GP-175129)

#### Carp (Cyprinus Carpio)

**MEDIUM** 61cm (GP-175044)

#### Giant Carp (Cyprinus Carpio)

**GIANT** 90cm (GP-175471)

MINI **MEDIUM** 

36cm 64cm

(GP-175853) (GP-175846)

**GIANT** MONSTER 160cm

100cm

(GP-175860) (GP-175402)