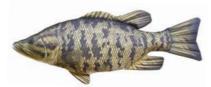

#### Smallmouth Bass (Micropterus dolomieu)

MINI 35cm (GP-780118) MEDIUM 67cm (GP-780095)

MEDIUM 80cm (GP-780132)