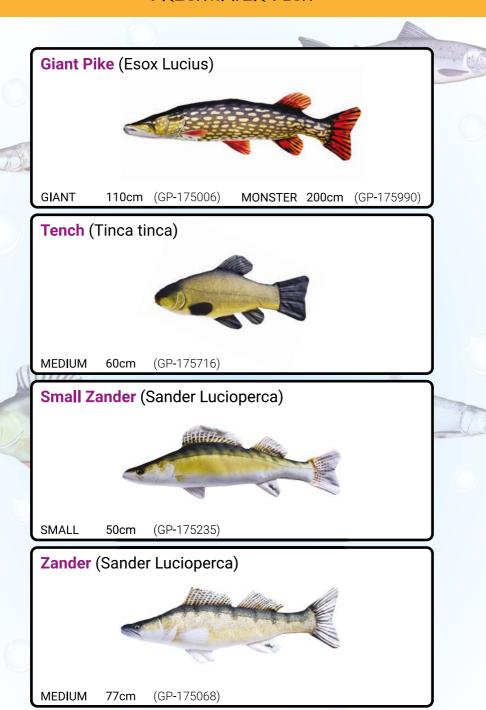

#### Mini Pike (Esox Lucius)

MINI

45cm

(GP-175136)

#### Pike (Esox Lucius)

MEDIUM

80cm

(GP-175037)

**GIANT** 105cm (GP-175464)

#### **Grayling** (Thymallus thymallus)

MEDIUM 75cm (GP-175426)

#### Perch (Perca Fluviatilis)

MINI MEDIUM 32cm 50cm (GP-175204) (GP-175051)

MONSTER 160cm (

(GP-175488)

#### Smallmouth Bass (Micropterus dolomieu)

MINI 35cm (GP-780118) MEDIUM 67cm (GP-780095)

MEDIUM 80cm (GP-780132)