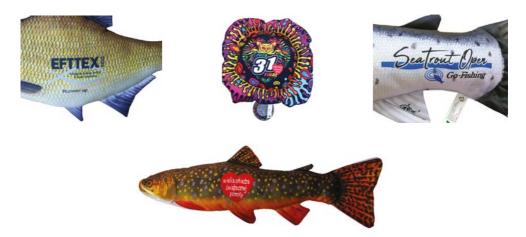

## Customize your GABY fish!

Do you have a special event coming up or a special gift in mind?

We can customize all our GABY products with company logos or messages for any event, company retreat, corporate gift, or Holiday gift. Our team of artists can create any customs projects ranging from our Mini Fish to our Monster Fish (2-4m). We can also create entirely new products (any sewn products, essentially) or create different versions of our existing line.