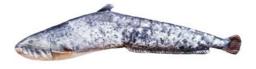

#### **Grey Seal** (Halichoerus grypus)

 SMALL
 36cm
 (GP-780057)

 MEDIUM
 55cm
 (GP-780040)

**SMALL 55cm** (GP-175495) **GIANT 125cm** (GP-175365)

#### **Bottlenose Dolphin - pink** (Tursiops)

**SMALL 55cm** (GP-175723) **GIANT 125cm** (GP-175792)